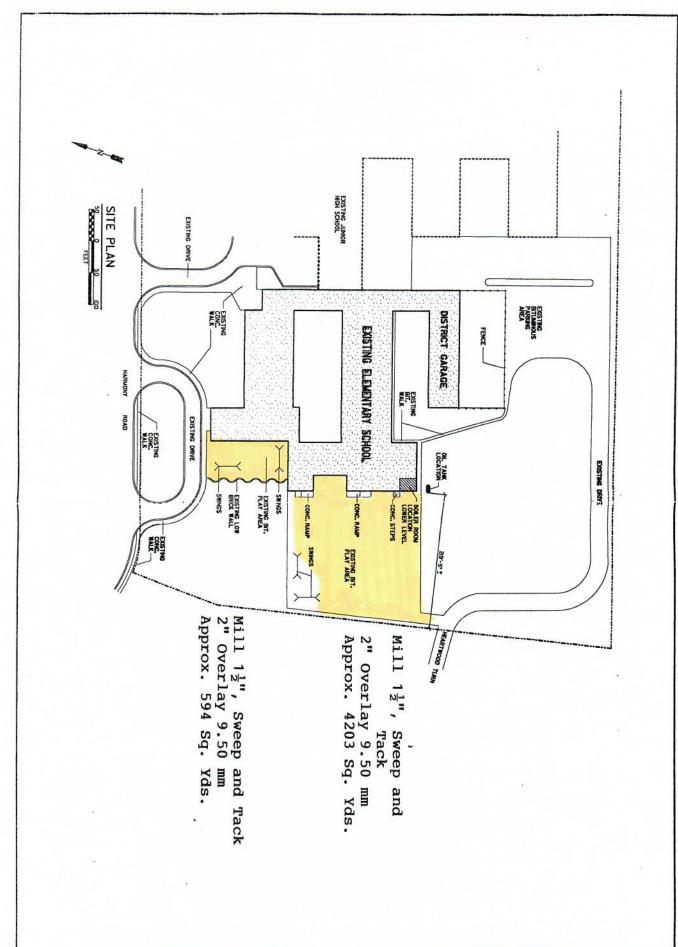

- 1. Updated maps attached. I wanted to make sure all vendors had the correct ones with the correct shading.
- 2. Sign in Sheet Attached
- 3. The Poquessing Parking lot would need to be relined with paint as part of the paving. The same traffic grade colors, White and Fire Lane yellow, which are there presently, would need to be repainted.