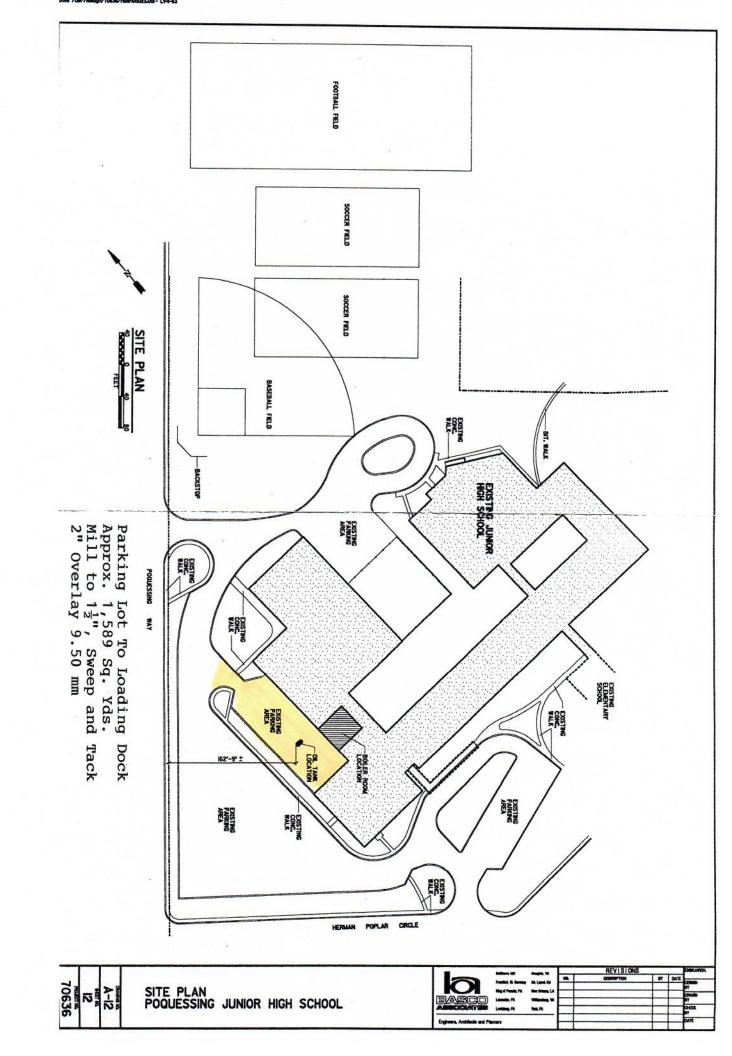

- 1. Updated maps attached. I wanted to make sure all vendors had the correct ones with the correct shading.
- 2. Sign in Sheet Attached
- 3. The Poquessing Parking lot would need to be relined with paint as part of the paving. The same traffic grade colors, White and Fire Lane yellow, which are there presently, would need to be repainted.