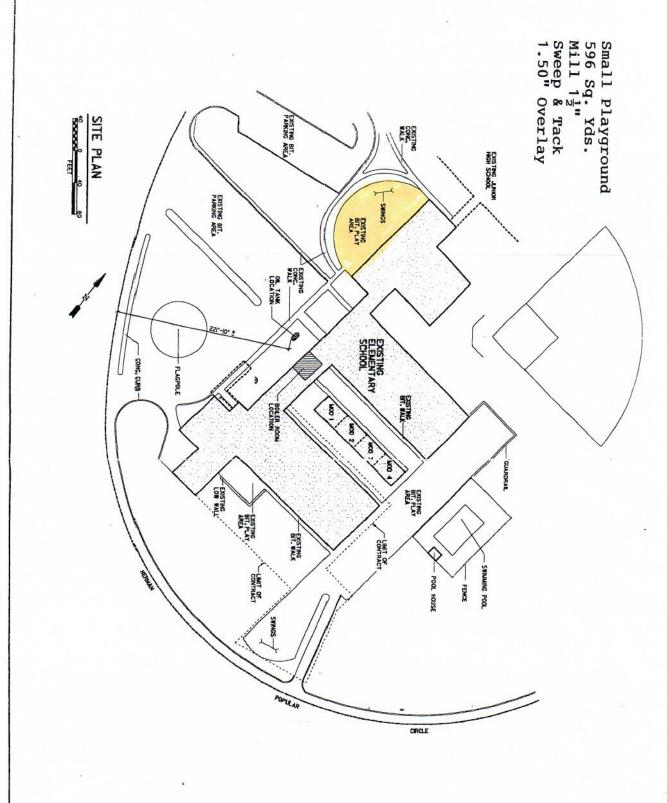

- 1. Updated maps attached. I wanted to make sure all vendors had the correct ones with the correct shading.
- 2. Sign in Sheet Attached
- 3. The Poquessing Parking lot would need to be relined with paint as part of the paving. The same traffic grade colors, White and Fire Lane yellow, which are there presently, would need to be repainted.